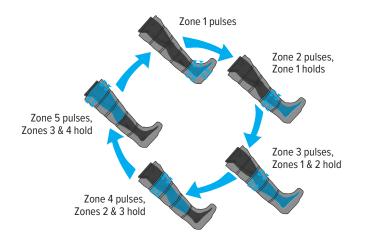

## THE TECHNOLOGY.

Patented NormaTec Pulse compression Pulsing—dynamic compression mobilizes fluid Gradient Hold—prevents fluid back flow Distal Release—allows normal circulation